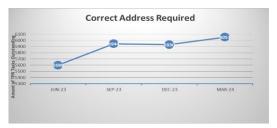

Annex 2 – Outstanding Queries by Type (there may be multiple queries per member)

|                                        | Dec-23     |        | Ма            |        |        |  |
|----------------------------------------|------------|--------|---------------|--------|--------|--|
|                                        | TPR Errors | %      | TPR<br>Errors | %      | *Trend |  |
| Age 75 Exceeded Lgps Eligibility Issue | 93         | 1.36%  | 106           | 1.54%  | +13    |  |
| Care Pay For 2014-2015 Required        | 1          | 0.01%  | 0             | 0.00%  | -1     |  |
| Care Pay For 2015-2016 Required        | 3          | 0.04%  | 0             | 0.00%  | -3     |  |
| Care Pay For 2016-2017 Required        | 2          | 0.03%  | 0             | 0.00%  | -2     |  |
| Care Pay For 2017-2018 Required        | 2          | 0.03%  | 2             | 0.03%  | 0      |  |
| Care Pay For 2018-2019 Required        | 3          | 0.04%  | 1             | 0.01%  | -2     |  |
| Care Pay For 2019-2020 Required        | 6          | 0.09%  | 3             | 0.04%  | -3     |  |
| Care Pay For 2020-2021 Required        | 10         | 0.15%  | 6             | 0.09%  | -4     |  |
| CARE pay for 2021-2022 required        | 20         | 0.29%  | 12            | 0.17%  | -8     |  |
| CARE pay for 2022-2023 required        | 19         | 0.28%  | 6             | 0.09%  | -13    |  |
| CARE pay for 2023-2024 required        | 0          | 0.00%  | 1             | 0.01%  | +1     |  |
| Casual Hours Data Required             | 1          | 0.01%  | 1             | 0.01%  | 0      |  |
| Correct Address Required               | 5930       | 87.00% | 6050          | 88.13% | +120   |  |
| Correct Forenames Required             | 7          | 0.10%  | 7             | 0.10%  | +0     |  |
| Next of Kin Address Required           | 0          | 0.00%  | 18            | 0.26%  | +18    |  |
| Correct Hours Format Required          | 0          | 0.00%  | 0             | 0.00%  | 0      |  |
| Correct Nino Required                  | 162        | 2.38%  | 154           | 2.24%  | -8     |  |
| Correct Title Required le Miss Or Mr   | 1          | 0.01%  | 1             | 0.01%  | 0      |  |
| Data Required From A Previous Employ   | 4          | 0.06%  | 2             | 0.03%  | -2     |  |
| Date Joined Fund Required              | 4          | 0.06%  | 1             | 0.01%  | -3     |  |
| Historic Refund Case                   | 474        | 6.95%  | 474           | 6.90%  | 0      |  |
| Leaver Form Required                   | 63         | 0.92%  | 14            | 0.20%  | -49    |  |
| Pay Ref Required                       | 11         | 0.16%  | 6             | 0.09%  | -5     |  |
| Correct Surname Required               | 0          | 0.00%  | 0             | 0.00%  | 0      |  |
| Correct Date Of Birth Required         | 0          | 0.00%  | 0             | 0.00%  | 0      |  |
| Grand total                            | 6816       | 100%   | 6865          | 100%   |        |  |

<sup>\*</sup>Trend is influenced by number of errors

## TPR Error Numbers by Error Type