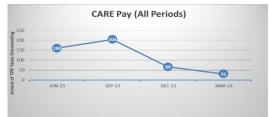

Annex 2 – Outstanding Queries by Type (there may be multiple queries per member)

|                                        | Dec-23     |        | Ма            |        |        |  |
|----------------------------------------|------------|--------|---------------|--------|--------|--|
|                                        | TPR Errors | %      | TPR<br>Errors | %      | *Trend |  |
| Age 75 Exceeded Lgps Eligibility Issue | 93         | 1.36%  | 106           | 1.54%  | +13    |  |
| Care Pay For 2014-2015 Required        | 1          | 0.01%  | 0             | 0.00%  | -1     |  |
| Care Pay For 2015-2016 Required        | 3          | 0.04%  | 0             | 0.00%  | -3     |  |
| Care Pay For 2016-2017 Required        | 2          | 0.03%  | 0             | 0.00%  | -2     |  |
| Care Pay For 2017-2018 Required        | 2          | 0.03%  | 2             | 0.03%  | 0      |  |
| Care Pay For 2018-2019 Required        | 3          | 0.04%  | 1             | 0.01%  | -2     |  |
| Care Pay For 2019-2020 Required        | 6          | 0.09%  | 3             | 0.04%  | -3     |  |
| Care Pay For 2020-2021 Required        | 10         | 0.15%  | 6             | 0.09%  | -4     |  |
| CARE pay for 2021-2022 required        | 20         | 0.29%  | 12            | 0.17%  | -8     |  |
| CARE pay for 2022-2023 required        | 19         | 0.28%  | 6             | 0.09%  | -13    |  |
| CARE pay for 2023-2024 required        | 0          | 0.00%  | 1             | 0.01%  | +1     |  |
| Casual Hours Data Required             | 1          | 0.01%  | 1             | 0.01%  | 0      |  |
| Correct Address Required               | 5930       | 87.00% | 6050          | 88.13% | +120   |  |
| Correct Forenames Required             | 7          | 0.10%  | 7             | 0.10%  | +0     |  |
| Next of Kin Address Required           | 0          | 0.00%  | 18            | 0.26%  | +18    |  |
| Correct Hours Format Required          | 0          | 0.00%  | 0             | 0.00%  | 0      |  |
| Correct Nino Required                  | 162        | 2.38%  | 154           | 2.24%  | -8     |  |
| Correct Title Required le Miss Or Mr   | 1          | 0.01%  | 1             | 0.01%  | 0      |  |
| Data Required From A Previous Employ   | 4          | 0.06%  | 2             | 0.03%  | -2     |  |
| Date Joined Fund Required              | 4          | 0.06%  | 1             | 0.01%  | -3     |  |
| Historic Refund Case                   | 474        | 6.95%  | 474           | 6.90%  | 0      |  |
| Leaver Form Required                   | 63         | 0.92%  | 14            | 0.20%  | -49    |  |
| Pay Ref Required                       | 11         | 0.16%  | 6             | 0.09%  | -5     |  |
| Correct Surname Required               | 0          | 0.00%  | 0             | 0.00%  | 0      |  |
| Correct Date Of Birth Required         | 0          | 0.00%  | 0             | 0.00%  | 0      |  |
| Grand total                            | 6816       | 100%   | 6865          | 100%   |        |  |

<sup>\*</sup>Trend is influenced by number of errors

## TPR Error Numbers by Error Type