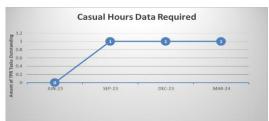

Annex 2 – Outstanding Queries by Type (there may be multiple queries per member)

|                                        | Dec-23     |        | Ма            |        |        |  |
|----------------------------------------|------------|--------|---------------|--------|--------|--|
|                                        | TPR Errors | %      | TPR<br>Errors | %      | *Trend |  |
| Age 75 Exceeded Lgps Eligibility Issue | 93         | 1.36%  | 106           | 1.54%  | +13    |  |
| Care Pay For 2014-2015 Required        | 1          | 0.01%  | 0             | 0.00%  | -1     |  |
| Care Pay For 2015-2016 Required        | 3          | 0.04%  | 0             | 0.00%  | -3     |  |
| Care Pay For 2016-2017 Required        | 2          | 0.03%  | 0             | 0.00%  | -2     |  |
| Care Pay For 2017-2018 Required        | 2          | 0.03%  | 2             | 0.03%  | 0      |  |
| Care Pay For 2018-2019 Required        | 3          | 0.04%  | 1             | 0.01%  | -2     |  |
| Care Pay For 2019-2020 Required        | 6          | 0.09%  | 3             | 0.04%  | -3     |  |
| Care Pay For 2020-2021 Required        | 10         | 0.15%  | 6             | 0.09%  | -4     |  |
| CARE pay for 2021-2022 required        | 20         | 0.29%  | 12            | 0.17%  | -8     |  |
| CARE pay for 2022-2023 required        | 19         | 0.28%  | 6             | 0.09%  | -13    |  |
| CARE pay for 2023-2024 required        | 0          | 0.00%  | 1             | 0.01%  | +1     |  |
| Casual Hours Data Required             | 1          | 0.01%  | 1             | 0.01%  | 0      |  |
| Correct Address Required               | 5930       | 87.00% | 6050          | 88.13% | +120   |  |
| Correct Forenames Required             | 7          | 0.10%  | 7             | 0.10%  | +0     |  |
| Next of Kin Address Required           | 0          | 0.00%  | 18            | 0.26%  | +18    |  |
| Correct Hours Format Required          | 0          | 0.00%  | 0             | 0.00%  | 0      |  |
| Correct Nino Required                  | 162        | 2.38%  | 154           | 2.24%  | -8     |  |
| Correct Title Required le Miss Or Mr   | 1          | 0.01%  | 1             | 0.01%  | 0      |  |
| Data Required From A Previous Employ   | 4          | 0.06%  | 2             | 0.03%  | -2     |  |
| Date Joined Fund Required              | 4          | 0.06%  | 1             | 0.01%  | -3     |  |
| Historic Refund Case                   | 474        | 6.95%  | 474           | 6.90%  | 0      |  |
| Leaver Form Required                   | 63         | 0.92%  | 14            | 0.20%  | -49    |  |
| Pay Ref Required                       | 11         | 0.16%  | 6             | 0.09%  | -5     |  |
| Correct Surname Required               | 0          | 0.00%  | 0             | 0.00%  | 0      |  |
| Correct Date Of Birth Required         | 0          | 0.00%  | 0             | 0.00%  | 0      |  |
| Grand total                            | 6816       | 100%   | 6865          | 100%   |        |  |

<sup>\*</sup>Trend is influenced by number of errors

## TPR Error Numbers by Error Type