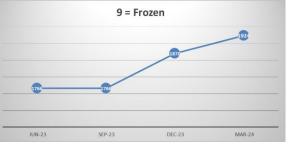

Annex 1 – TPR Errors by Member Numbers

|            | Dec-23            |            |          |               | Mar-24            |               |          |               |        |
|------------|-------------------|------------|----------|---------------|-------------------|---------------|----------|---------------|--------|
|            | Member<br>Records | TPR Errors | % Errors | Data<br>Score | Member<br>Records | TPR<br>Errors | % Errors | Data<br>Score | *Trend |
| ACTIVE     | 40952             | 144        | 0.35%    | 99.65         | 40643             | 108           | 0.27%    | 99.73         | -36    |
| UNDECIDED  | 6995              | 144        | 2.06%    | 97.94         | 6972              | 97            | 1.39%    | 98.61         | -47    |
| DEFERRED   | 45006             | 4052       | 9.00%    | 91.00         | 44516             | 4118          | 9.25%    | 90.75         | +66    |
| PENSIONERS | 36788             | 468        | 1.27%    | 98.73         | 36085             | 482           | 1.34%    | 98.66         | +14    |
| DEPENDANTS | 5354              | 138        | 2.58%    | 97.42         | 5158              | 136           | 2.64%    | 97.36         | - 2    |
| FROZEN     | 7267              | 1870       | 25.73%   | 74.27         | 7657              | 1924          | 25.13%   | 74.87         | +54    |
| TOTALS     | 142362            | 6816       | 4.79%    | 95.92         | 141031            | 6865          | 4.87%    | 95.13         | +49    |

## **TPR Error Numbers by Status**