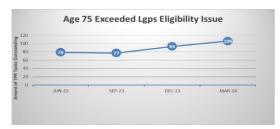

Annex 2 – Outstanding Queries by Type (there may be multiple queries per member)

|                                        | Dec-23     |        | Ма            |        |        |  |
|----------------------------------------|------------|--------|---------------|--------|--------|--|
|                                        | TPR Errors | %      | TPR<br>Errors | %      | *Trend |  |
| Age 75 Exceeded Lgps Eligibility Issue | 93         | 1.36%  | 106           | 1.54%  | +13    |  |
| Care Pay For 2014-2015 Required        | 1          | 0.01%  | 0             | 0.00%  | -1     |  |
| Care Pay For 2015-2016 Required        | 3          | 0.04%  | 0             | 0.00%  | -3     |  |
| Care Pay For 2016-2017 Required        | 2          | 0.03%  | 0             | 0.00%  | -2     |  |
| Care Pay For 2017-2018 Required        | 2          | 0.03%  | 2             | 0.03%  | 0      |  |
| Care Pay For 2018-2019 Required        | 3          | 0.04%  | 1             | 0.01%  | -2     |  |
| Care Pay For 2019-2020 Required        | 6          | 0.09%  | 3             | 0.04%  | -3     |  |
| Care Pay For 2020-2021 Required        | 10         | 0.15%  | 6             | 0.09%  | -4     |  |
| CARE pay for 2021-2022 required        | 20         | 0.29%  | 12            | 0.17%  | -8     |  |
| CARE pay for 2022-2023 required        | 19         | 0.28%  | 6             | 0.09%  | -13    |  |
| CARE pay for 2023-2024 required        | 0          | 0.00%  | 1             | 0.01%  | +1     |  |
| Casual Hours Data Required             | 1          | 0.01%  | 1             | 0.01%  | 0      |  |
| Correct Address Required               | 5930       | 87.00% | 6050          | 88.13% | +120   |  |
| Correct Forenames Required             | 7          | 0.10%  | 7             | 0.10%  | +0     |  |
| Next of Kin Address Required           | 0          | 0.00%  | 18            | 0.26%  | +18    |  |
| Correct Hours Format Required          | 0          | 0.00%  | 0             | 0.00%  | 0      |  |
| Correct Nino Required                  | 162        | 2.38%  | 154           | 2.24%  | -8     |  |
| Correct Title Required le Miss Or Mr   | 1          | 0.01%  | 1             | 0.01%  | 0      |  |
| Data Required From A Previous Employ   | 4          | 0.06%  | 2             | 0.03%  | -2     |  |
| Date Joined Fund Required              | 4          | 0.06%  | 1             | 0.01%  | -3     |  |
| Historic Refund Case                   | 474        | 6.95%  | 474           | 6.90%  | 0      |  |
| Leaver Form Required                   | 63         | 0.92%  | 14            | 0.20%  | -49    |  |
| Pay Ref Required                       | 11         | 0.16%  | 6             | 0.09%  | -5     |  |
| Correct Surname Required               | 0          | 0.00%  | 0             | 0.00%  | 0      |  |
| Correct Date Of Birth Required         | 0          | 0.00%  | 0             | 0.00%  | 0      |  |
| Grand total                            | 6816       | 100%   | 6865          | 100%   |        |  |

<sup>\*</sup>Trend is influenced by number of errors

## TPR Error Numbers by Error Type