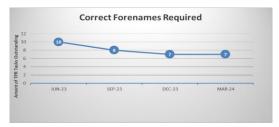

Annex 2 – Outstanding Queries by Type (there may be multiple queries per member)

|                                        | Dec-23     |        | Ма            |        |        |  |
|----------------------------------------|------------|--------|---------------|--------|--------|--|
|                                        | TPR Errors | %      | TPR<br>Errors | %      | *Trend |  |
| Age 75 Exceeded Lgps Eligibility Issue | 93         | 1.36%  | 106           | 1.54%  | +13    |  |
| Care Pay For 2014-2015 Required        | 1          | 0.01%  | 0             | 0.00%  | -1     |  |
| Care Pay For 2015-2016 Required        | 3          | 0.04%  | 0             | 0.00%  | -3     |  |
| Care Pay For 2016-2017 Required        | 2          | 0.03%  | 0             | 0.00%  | -2     |  |
| Care Pay For 2017-2018 Required        | 2          | 0.03%  | 2             | 0.03%  | 0      |  |
| Care Pay For 2018-2019 Required        | 3          | 0.04%  | 1             | 0.01%  | -2     |  |
| Care Pay For 2019-2020 Required        | 6          | 0.09%  | 3             | 0.04%  | -3     |  |
| Care Pay For 2020-2021 Required        | 10         | 0.15%  | 6             | 0.09%  | -4     |  |
| CARE pay for 2021-2022 required        | 20         | 0.29%  | 12            | 0.17%  | -8     |  |
| CARE pay for 2022-2023 required        | 19         | 0.28%  | 6             | 0.09%  | -13    |  |
| CARE pay for 2023-2024 required        | 0          | 0.00%  | 1             | 0.01%  | +1     |  |
| Casual Hours Data Required             | 1          | 0.01%  | 1             | 0.01%  | 0      |  |
| Correct Address Required               | 5930       | 87.00% | 6050          | 88.13% | +120   |  |
| Correct Forenames Required             | 7          | 0.10%  | 7             | 0.10%  | +0     |  |
| Next of Kin Address Required           | 0          | 0.00%  | 18            | 0.26%  | +18    |  |
| Correct Hours Format Required          | 0          | 0.00%  | 0             | 0.00%  | 0      |  |
| Correct Nino Required                  | 162        | 2.38%  | 154           | 2.24%  | -8     |  |
| Correct Title Required le Miss Or Mr   | 1          | 0.01%  | 1             | 0.01%  | 0      |  |
| Data Required From A Previous Employ   | 4          | 0.06%  | 2             | 0.03%  | -2     |  |
| Date Joined Fund Required              | 4          | 0.06%  | 1             | 0.01%  | -3     |  |
| Historic Refund Case                   | 474        | 6.95%  | 474           | 6.90%  | 0      |  |
| Leaver Form Required                   | 63         | 0.92%  | 14            | 0.20%  | -49    |  |
| Pay Ref Required                       | 11         | 0.16%  | 6             | 0.09%  | -5     |  |
| Correct Surname Required               | 0          | 0.00%  | 0             | 0.00%  | 0      |  |
| Correct Date Of Birth Required         | 0          | 0.00%  | 0             | 0.00%  | 0      |  |
| Grand total                            | 6816       | 100%   | 6865          | 100%   |        |  |

## TPR Error Numbers by Error Type