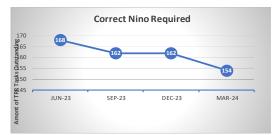

Annex 2 – Outstanding Queries by Type (there may be multiple queries per member)

|                                        | Dec-23     |        | Ма            |        |        |  |
|----------------------------------------|------------|--------|---------------|--------|--------|--|
|                                        | TPR Errors | %      | TPR<br>Errors | %      | *Trend |  |
| Age 75 Exceeded Lgps Eligibility Issue | 93         | 1.36%  | 106           | 1.54%  | +13    |  |
| Care Pay For 2014-2015 Required        | 1          | 0.01%  | 0             | 0.00%  | -1     |  |
| Care Pay For 2015-2016 Required        | 3          | 0.04%  | 0             | 0.00%  | -3     |  |
| Care Pay For 2016-2017 Required        | 2          | 0.03%  | 0             | 0.00%  | -2     |  |
| Care Pay For 2017-2018 Required        | 2          | 0.03%  | 2             | 0.03%  | 0      |  |
| Care Pay For 2018-2019 Required        | 3          | 0.04%  | 1             | 0.01%  | -2     |  |
| Care Pay For 2019-2020 Required        | 6          | 0.09%  | 3             | 0.04%  | -3     |  |
| Care Pay For 2020-2021 Required        | 10         | 0.15%  | 6             | 0.09%  | -4     |  |
| CARE pay for 2021-2022 required        | 20         | 0.29%  | 12            | 0.17%  | -8     |  |
| CARE pay for 2022-2023 required        | 19         | 0.28%  | 6             | 0.09%  | -13    |  |
| CARE pay for 2023-2024 required        | 0          | 0.00%  | 1             | 0.01%  | +1     |  |
| Casual Hours Data Required             | 1          | 0.01%  | 1             | 0.01%  | 0      |  |
| Correct Address Required               | 5930       | 87.00% | 6050          | 88.13% | +120   |  |
| Correct Forenames Required             | 7          | 0.10%  | 7             | 0.10%  | +0     |  |
| Next of Kin Address Required           | 0          | 0.00%  | 18            | 0.26%  | +18    |  |
| Correct Hours Format Required          | 0          | 0.00%  | 0             | 0.00%  | 0      |  |
| Correct Nino Required                  | 162        | 2.38%  | 154           | 2.24%  | -8     |  |
| Correct Title Required le Miss Or Mr   | 1          | 0.01%  | 1             | 0.01%  | 0      |  |
| Data Required From A Previous Employ   | 4          | 0.06%  | 2             | 0.03%  | -2     |  |
| Date Joined Fund Required              | 4          | 0.06%  | 1             | 0.01%  | -3     |  |
| Historic Refund Case                   | 474        | 6.95%  | 474           | 6.90%  | 0      |  |
| Leaver Form Required                   | 63         | 0.92%  | 14            | 0.20%  | -49    |  |
| Pay Ref Required                       | 11         | 0.16%  | 6             | 0.09%  | -5     |  |
| Correct Surname Required               | 0          | 0.00%  | 0             | 0.00%  | 0      |  |
| Correct Date Of Birth Required         | 0          | 0.00%  | 0             | 0.00%  | 0      |  |
| Grand total                            | 6816       | 100%   | 6865          | 100%   |        |  |

## TPR Error Numbers by Error Type