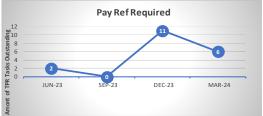

Annex 2 – Outstanding Queries by Type (there may be multiple queries per member)

|                                        | Dec-23     |        | Ма            |        |        |  |
|----------------------------------------|------------|--------|---------------|--------|--------|--|
|                                        | TPR Errors | %      | TPR<br>Errors | %      | *Trend |  |
| Age 75 Exceeded Lgps Eligibility Issue | 93         | 1.36%  | 106           | 1.54%  | +13    |  |
| Care Pay For 2014-2015 Required        | 1          | 0.01%  | 0             | 0.00%  | -1     |  |
| Care Pay For 2015-2016 Required        | 3          | 0.04%  | 0             | 0.00%  | -3     |  |
| Care Pay For 2016-2017 Required        | 2          | 0.03%  | 0             | 0.00%  | -2     |  |
| Care Pay For 2017-2018 Required        | 2          | 0.03%  | 2             | 0.03%  | 0      |  |
| Care Pay For 2018-2019 Required        | 3          | 0.04%  | 1             | 0.01%  | -2     |  |
| Care Pay For 2019-2020 Required        | 6          | 0.09%  | 3             | 0.04%  | -3     |  |
| Care Pay For 2020-2021 Required        | 10         | 0.15%  | 6             | 0.09%  | -4     |  |
| CARE pay for 2021-2022 required        | 20         | 0.29%  | 12            | 0.17%  | -8     |  |
| CARE pay for 2022-2023 required        | 19         | 0.28%  | 6             | 0.09%  | -13    |  |
| CARE pay for 2023-2024 required        | 0          | 0.00%  | 1             | 0.01%  | +1     |  |
| Casual Hours Data Required             | 1          | 0.01%  | 1             | 0.01%  | 0      |  |
| Correct Address Required               | 5930       | 87.00% | 6050          | 88.13% | +120   |  |
| Correct Forenames Required             | 7          | 0.10%  | 7             | 0.10%  | +0     |  |
| Next of Kin Address Required           | 0          | 0.00%  | 18            | 0.26%  | +18    |  |
| Correct Hours Format Required          | 0          | 0.00%  | 0             | 0.00%  | 0      |  |
| Correct Nino Required                  | 162        | 2.38%  | 154           | 2.24%  | -8     |  |
| Correct Title Required le Miss Or Mr   | 1          | 0.01%  | 1             | 0.01%  | 0      |  |
| Data Required From A Previous Employ   | 4          | 0.06%  | 2             | 0.03%  | -2     |  |
| Date Joined Fund Required              | 4          | 0.06%  | 1             | 0.01%  | -3     |  |
| Historic Refund Case                   | 474        | 6.95%  | 474           | 6.90%  | 0      |  |
| Leaver Form Required                   | 63         | 0.92%  | 14            | 0.20%  | -49    |  |
| Pay Ref Required                       | 11         | 0.16%  | 6             | 0.09%  | -5     |  |
| Correct Surname Required               | 0          | 0.00%  | 0             | 0.00%  | 0      |  |
| Correct Date Of Birth Required         | 0          | 0.00%  | 0             | 0.00%  | 0      |  |
| Grand total                            | 6816       | 100%   | 6865          | 100%   |        |  |

## TPR Error Numbers by Error Type