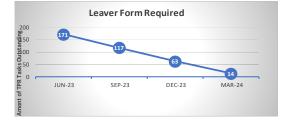

Annex 2 – Outstanding Queries by Type (there may be multiple queries per member)

|                                        | Dec-23     |        | Ма            |        |        |  |
|----------------------------------------|------------|--------|---------------|--------|--------|--|
|                                        | TPR Errors | %      | TPR<br>Errors | %      | *Trend |  |
| Age 75 Exceeded Lgps Eligibility Issue | 93         | 1.36%  | 106           | 1.54%  | +13    |  |
| Care Pay For 2014-2015 Required        | 1          | 0.01%  | 0             | 0.00%  | -1     |  |
| Care Pay For 2015-2016 Required        | 3          | 0.04%  | 0             | 0.00%  | -3     |  |
| Care Pay For 2016-2017 Required        | 2          | 0.03%  | 0             | 0.00%  | -2     |  |
| Care Pay For 2017-2018 Required        | 2          | 0.03%  | 2             | 0.03%  | 0      |  |
| Care Pay For 2018-2019 Required        | 3          | 0.04%  | 1             | 0.01%  | -2     |  |
| Care Pay For 2019-2020 Required        | 6          | 0.09%  | 3             | 0.04%  | -3     |  |
| Care Pay For 2020-2021 Required        | 10         | 0.15%  | 6             | 0.09%  | -4     |  |
| CARE pay for 2021-2022 required        | 20         | 0.29%  | 12            | 0.17%  | -8     |  |
| CARE pay for 2022-2023 required        | 19         | 0.28%  | 6             | 0.09%  | -13    |  |
| CARE pay for 2023-2024 required        | 0          | 0.00%  | 1             | 0.01%  | +1     |  |
| Casual Hours Data Required             | 1          | 0.01%  | 1             | 0.01%  | 0      |  |
| Correct Address Required               | 5930       | 87.00% | 6050          | 88.13% | +120   |  |
| Correct Forenames Required             | 7          | 0.10%  | 7             | 0.10%  | +0     |  |
| Next of Kin Address Required           | 0          | 0.00%  | 18            | 0.26%  | +18    |  |
| Correct Hours Format Required          | 0          | 0.00%  | 0             | 0.00%  | 0      |  |
| Correct Nino Required                  | 162        | 2.38%  | 154           | 2.24%  | -8     |  |
| Correct Title Required le Miss Or Mr   | 1          | 0.01%  | 1             | 0.01%  | 0      |  |
| Data Required From A Previous Employ   | 4          | 0.06%  | 2             | 0.03%  | -2     |  |
| Date Joined Fund Required              | 4          | 0.06%  | 1             | 0.01%  | -3     |  |
| Historic Refund Case                   | 474        | 6.95%  | 474           | 6.90%  | 0      |  |
| Leaver Form Required                   | 63         | 0.92%  | 14            | 0.20%  | -49    |  |
| Pay Ref Required                       | 11         | 0.16%  | 6             | 0.09%  | -5     |  |
| Correct Surname Required               | 0          | 0.00%  | 0             | 0.00%  | 0      |  |
| Correct Date Of Birth Required         | 0          | 0.00%  | 0             | 0.00%  | 0      |  |
| Grand total                            | 6816       | 100%   | 6865          | 100%   |        |  |

## TPR Error Numbers by Error Type