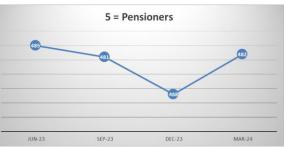

Annex 1 – TPR Errors by Member Numbers

|            | Dec-23            |            |          |               | Mar-24            |               |          |               |        |
|------------|-------------------|------------|----------|---------------|-------------------|---------------|----------|---------------|--------|
|            | Member<br>Records | TPR Errors | % Errors | Data<br>Score | Member<br>Records | TPR<br>Errors | % Errors | Data<br>Score | *Trend |
| ACTIVE     | 40952             | 144        | 0.35%    | 99.65         | 40643             | 108           | 0.27%    | 99.73         | -36    |
| UNDECIDED  | 6995              | 144        | 2.06%    | 97.94         | 6972              | 97            | 1.39%    | 98.61         | -47    |
| DEFERRED   | 45006             | 4052       | 9.00%    | 91.00         | 44516             | 4118          | 9.25%    | 90.75         | +66    |
| PENSIONERS | 36788             | 468        | 1.27%    | 98.73         | 36085             | 482           | 1.34%    | 98.66         | +14    |
| DEPENDANTS | 5354              | 138        | 2.58%    | 97.42         | 5158              | 136           | 2.64%    | 97.36         | - 2    |
| FROZEN     | 7267              | 1870       | 25.73%   | 74.27         | 7657              | 1924          | 25.13%   | 74.87         | +54    |
| TOTALS     | 142362            | 6816       | 4.79%    | 95.92         | 141031            | 6865          | 4.87%    | 95.13         | +49    |

## **TPR Error Numbers by Status**