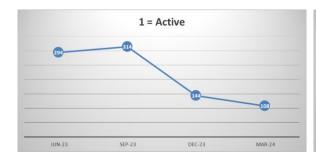

Annex 1 – TPR Errors by Member Numbers

|            | Dec-23            |            |          |               | Mar-24            |               |          |               |        |
|------------|-------------------|------------|----------|---------------|-------------------|---------------|----------|---------------|--------|
|            | Member<br>Records | TPR Errors | % Errors | Data<br>Score | Member<br>Records | TPR<br>Errors | % Errors | Data<br>Score | *Trend |
| ACTIVE     | 40952             | 144        | 0.35%    | 99.65         | 40643             | 108           | 0.27%    | 99.73         | -36    |
| UNDECIDED  | 6995              | 144        | 2.06%    | 97.94         | 6972              | 97            | 1.39%    | 98.61         | -47    |
| DEFERRED   | 45006             | 4052       | 9.00%    | 91.00         | 44516             | 4118          | 9.25%    | 90.75         | +66    |
| PENSIONERS | 36788             | 468        | 1.27%    | 98.73         | 36085             | 482           | 1.34%    | 98.66         | +14    |
| DEPENDANTS | 5354              | 138        | 2.58%    | 97.42         | 5158              | 136           | 2.64%    | 97.36         | - 2    |
| FROZEN     | 7267              | 1870       | 25.73%   | 74.27         | 7657              | 1924          | 25.13%   | 74.87         | +54    |
| TOTALS     | 142362            | 6816       | 4.79%    | 95.92         | 141031            | 6865          | 4.87%    | 95.13         | +49    |

## **TPR Error Numbers by Status**