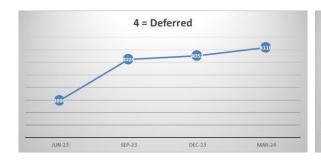

Annex 1 – TPR Errors by Member Numbers

|            | Dec-23            |            |          |               | Mar-24            |               |          |               |        |
|------------|-------------------|------------|----------|---------------|-------------------|---------------|----------|---------------|--------|
|            | Member<br>Records | TPR Errors | % Errors | Data<br>Score | Member<br>Records | TPR<br>Errors | % Errors | Data<br>Score | *Trend |
| ACTIVE     | 40952             | 144        | 0.35%    | 99.65         | 40643             | 108           | 0.27%    | 99.73         | -36    |
| UNDECIDED  | 6995              | 144        | 2.06%    | 97.94         | 6972              | 97            | 1.39%    | 98.61         | -47    |
| DEFERRED   | 45006             | 4052       | 9.00%    | 91.00         | 44516             | 4118          | 9.25%    | 90.75         | +66    |
| PENSIONERS | 36788             | 468        | 1.27%    | 98.73         | 36085             | 482           | 1.34%    | 98.66         | +14    |
| DEPENDANTS | 5354              | 138        | 2.58%    | 97.42         | 5158              | 136           | 2.64%    | 97.36         | - 2    |
| FROZEN     | 7267              | 1870       | 25.73%   | 74.27         | 7657              | 1924          | 25.13%   | 74.87         | +54    |
| TOTALS     | 142362            | 6816       | 4.79%    | 95.92         | 141031            | 6865          | 4.87%    | 95.13         | +49    |

## **TPR Error Numbers by Status**