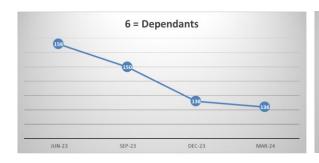

Annex 1 – TPR Errors by Member Numbers

|            | Dec-23            |            |          |               | Mar-24            |               |          |               |        |
|------------|-------------------|------------|----------|---------------|-------------------|---------------|----------|---------------|--------|
|            | Member<br>Records | TPR Errors | % Errors | Data<br>Score | Member<br>Records | TPR<br>Errors | % Errors | Data<br>Score | *Trend |
| ACTIVE     | 40952             | 144        | 0.35%    | 99.65         | 40643             | 108           | 0.27%    | 99.73         | -36    |
| UNDECIDED  | 6995              | 144        | 2.06%    | 97.94         | 6972              | 97            | 1.39%    | 98.61         | -47    |
| DEFERRED   | 45006             | 4052       | 9.00%    | 91.00         | 44516             | 4118          | 9.25%    | 90.75         | +66    |
| PENSIONERS | 36788             | 468        | 1.27%    | 98.73         | 36085             | 482           | 1.34%    | 98.66         | +14    |
| DEPENDANTS | 5354              | 138        | 2.58%    | 97.42         | 5158              | 136           | 2.64%    | 97.36         | - 2    |
| FROZEN     | 7267              | 1870       | 25.73%   | 74.27         | 7657              | 1924          | 25.13%   | 74.87         | +54    |
| TOTALS     | 142362            | 6816       | 4.79%    | 95.92         | 141031            | 6865          | 4.87%    | 95.13         | +49    |

## **TPR Error Numbers by Status**