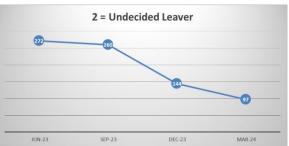

Annex 1 – TPR Errors by Member Numbers

|            | Dec-23            |            |          |               | Mar-24            |               |          |               |        |
|------------|-------------------|------------|----------|---------------|-------------------|---------------|----------|---------------|--------|
|            | Member<br>Records | TPR Errors | % Errors | Data<br>Score | Member<br>Records | TPR<br>Errors | % Errors | Data<br>Score | *Trend |
| ACTIVE     | 40952             | 144        | 0.35%    | 99.65         | 40643             | 108           | 0.27%    | 99.73         | -36    |
| UNDECIDED  | 6995              | 144        | 2.06%    | 97.94         | 6972              | 97            | 1.39%    | 98.61         | -47    |
| DEFERRED   | 45006             | 4052       | 9.00%    | 91.00         | 44516             | 4118          | 9.25%    | 90.75         | +66    |
| PENSIONERS | 36788             | 468        | 1.27%    | 98.73         | 36085             | 482           | 1.34%    | 98.66         | +14    |
| DEPENDANTS | 5354              | 138        | 2.58%    | 97.42         | 5158              | 136           | 2.64%    | 97.36         | - 2    |
| FROZEN     | 7267              | 1870       | 25.73%   | 74.27         | 7657              | 1924          | 25.13%   | 74.87         | +54    |
| TOTALS     | 142362            | 6816       | 4.79%    | 95.92         | 141031            | 6865          | 4.87%    | 95.13         | +49    |

## **TPR Error Numbers by Status**